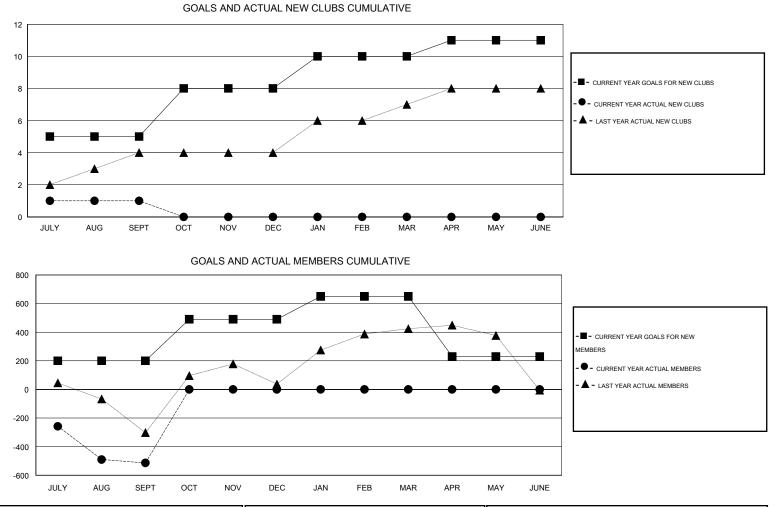

## GMT: ER GURUNATHAN

| Clubs RESULTS FOR 2016-2017 |   |   |   |   | Members<br>RESULTS FOR 2016-2017 |      |     |     |      |
|-----------------------------|---|---|---|---|----------------------------------|------|-----|-----|------|
|                             |   |   |   |   |                                  |      |     |     |      |
| JULY/AUG/SEPT               | 5 | 1 | 0 | 1 | JULY/AUG/SEPT                    | 200  | 305 | 819 | -514 |
| OCT/NOV/DEC                 | 3 | 0 | 0 | 0 | OCT/NOV/DEC                      | 290  | 0   | 0   | 0    |
| JAN/FEB/MAR                 | 2 | 0 | 0 | 0 | JAN/FEB/MAR                      | 160  | 0   | 0   | 0    |
| APR/MAY/JUNE                | 1 | 0 | 0 | 0 | APR/MAY/JUNE                     | -420 | 0   | 0   | 0    |